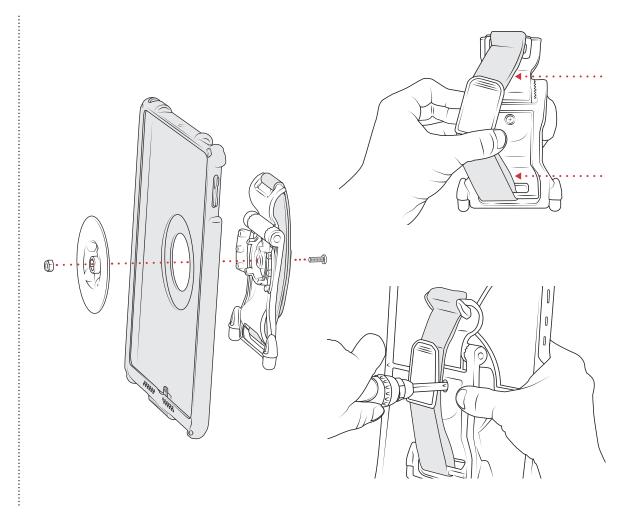

Troubleshoot: (Follow these steps if you encounter any charging issues with your GDS® Dock)

- 1. Verify that the dock's power cord is securely plugged into the dock as well as the wall power source. Assure that the power source is functional by testing with an alternate electronic device.
- 2. Verify that the IntelliSkin® connector is securely connected to your device.
- 3. Verify that the IntelliSkin® is seated properly in the receptacle of the GDS® dock.
- 4. After verifying the above steps, see the section below to verify that your dock and IntelliSkin® has been properly cleaned.

## GDS® General Care & Maintenance:

- 1. For any accidental spills or accumulated dirt on the pogo pins of the dock, use contact cleaner or alcohol on a cotton swab to gently clean. Clean the contacts on the IntelliSkin®, using contact cleaner or alcohol with a stiff brush.
- 2. For industrial and heavy use environments, clean pogo pins and contacts on a regular basis.