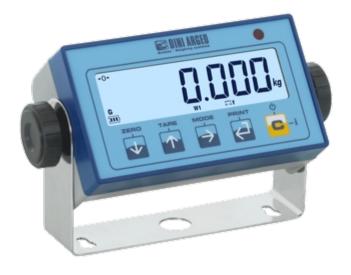

# **DFWL**

"DFWL": MULTIFUNCTION WEIGHT INDICATOR

High performance and reliability at a competitive price. The DFWL digital weight indicator is versatile and easy to programme and use. The wide range of available functions and interfaces, make it suitable for many different kinds of industrial and commercial weghing applications. Suitable for pallet truck scales, fork lifts and automotive. Standard fitted with a support bracket with adjustable inclination, for use on the table, column, or wall. CE-M approvable (OIML R-76 / EN 45501).

#### MAIN FEATURES:

- 5-key functional waterproof keypad.
- Backlit 25mm LCD display with 6 high contrast digits with icons for showing the active functions.
- Easy to clean ABS IP54 case, resistant to harsh and corrosive environments.
- Suitable for use on the table, column, or wall.
- Fitted with fixing bracket with adjustable inclination.
- A/D 24 bit, 4 channel converter, max. 200 conv./sec. autoselect, and up to 8 signal linearisation points.
- Up to 10.000e or multirange 3 x 3000e @ 0,3  $\mu$ V/d in CE-M approved versions for legal for trade use.
- Up to 1.000.000 displayable divisions with internal resolution up to 3.000.000 points.
- Connection with up to 8 load cells with input resistance equal to 350 Ohm or up to 16 cells of 700 Ohm each.
- Digital calibration and Set-Up from keypad or from PC through DINITOOLS.
- Power supply from 5 to 12Vdc.
- Supplied as standard with 4 AA batteries extractable drawer (batteries not included), and 12V external power adapter (if connected it
  excludes the battery supply).