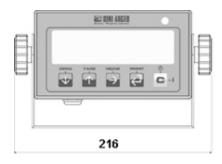

# **DETAIL 1**

DFWL: dimensions in mm.

DINI ARGEO FRANCE sarl Nogent-sur-Marne DINI ARGEO **GMBH** Sinsheim - Germany

UK Ltd Taunton - United Kingdom

DINI ARGEO

DINI ARGEO WEIGHING INSTRUMENTS Ltd Shanghai - China