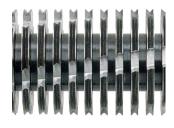

## **Product information**

The high quality materials and proven HSM "Made in Germany" quality guarantee you are receiving a safe and durable machine – and also 3 years warranty.

The induction-hardened, solid steel cutting rollers with a lifetime warranty can easily cope with staples and paper clips and guarantee durability.

## **Technical data**

| Order number:                  | 1922111         | Voltage / Frequency:              | 230 V / 50 Hz            |
|--------------------------------|-----------------|-----------------------------------|--------------------------|
| EAN                            | 4026631044233   | Intake width:                     | 400 mm                   |
| Field of application:          | large office    | Container volume /<br>collecting: | 130 l                    |
| Cutting type:                  | particle cut    |                                   |                          |
| Cutting width:                 | 1,9 mm          | Noise level (idle<br>operation):  | ca. 56 dB(A)             |
| Particle length:               | 15 mm           | Width x Depth x Height:           | 620 x 525 x 870 mm       |
| Security level (DIN<br>66399): | E-4 F-2 P-5 T-5 | Weight:                           | 53,2 kg                  |
| Cutting capacity in            | 14 - 15         | Colour:                           | white                    |
| sheets 80g/m <sup>2</sup> :    |                 | Shredder material:                | Paper, Staples and paper |
| Cutting speed:                 | 80 mm/s         |                                   | clips, Credit card       |
| Throughput capacity paper:     | 34 kg/h         |                                   |                          |