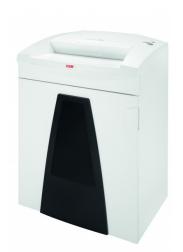

## HSM SECURIO B35 document shredder

For more data security in the workplace. The excellent document shredder with an intake width of 400 mm for professional data destruction in an open-plan office for up to eight people.

## **Technical data**

| Order number:                  | 1922111         | Voltage / Frequency:              | 230 V / 50 Hz            |
|--------------------------------|-----------------|-----------------------------------|--------------------------|
| EAN                            | 4026631044233   | Intake width:                     | 400 mm                   |
| Field of application:          | large office    | Container volume /<br>collecting: | 130 l                    |
| Cutting type:                  | particle cut    |                                   |                          |
| Cutting width:                 | 1,9 mm          | Noise level (idle<br>operation):  | ca. 56 dB(A)             |
| Particle length:               | 15 mm           | Width x Depth x Height:           | 620 x 525 x 870 mm       |
| Security level (DIN<br>66399): | E-4 F-2 P-5 T-5 | Weight:                           | 53,2 kg                  |
| Cutting capacity in            | 14 - 15         | Colour:                           | white                    |
| sheets 80g/m <sup>2</sup> :    |                 | Shredder material:                | Paper, Staples and paper |
| Cutting speed:                 | 80 mm/s         |                                   | clips, Credit card       |
| Throughput capacity paper:     | 34 kg/h         |                                   |                          |