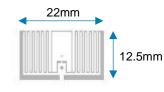

# **Boingtech BT713 Inlay**

#### **Features**

- Small form factor
- · Pre-tested with Zebra printers and readers
- · Applications: Small item tracking
- Global item works with FCC and ETSI frequencies