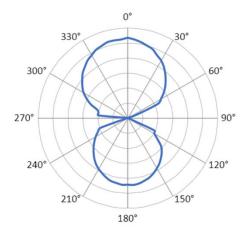

#### **Radiation Pattern**

\*Theoretical read range and orientation data is for guidance only. Actual performance will depend on your application and environment. Testing is recommended.