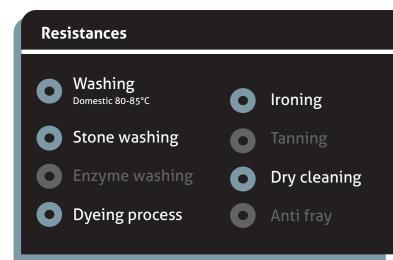

## Fabric Label Materials by 🗛 R 🖄 🔿 R

atp812 White

100% Polyester Taffeta fabric coated two sides

Printable both sides
Smooth touch & Tearing resistant
Dyeing process resistant

Polyester Taffeta is a polyester fiber based fabric. This material gives excellent resistance to harsh mechanical manipulation (tearing, scratching...), a smooth and supple surface which brings comfort in case of skin contact. The coating allows it to be printable with Thermal Transfer technology and resist to the dyeing process.