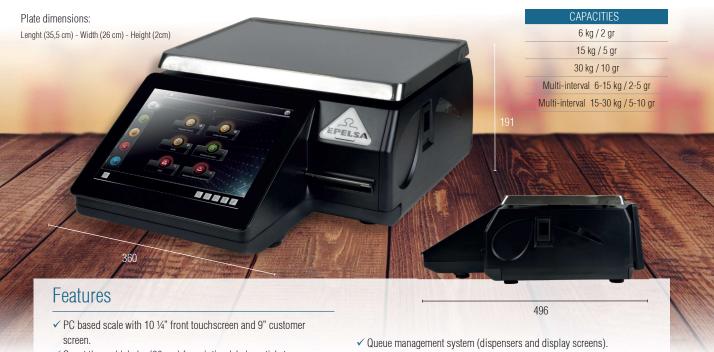

## Compact scale with 80 mm width labeler and 10,4" touchscreen

- ✓ Smart thermal labeler (80mm) for printing labels or tickets.
- ✓ Intel Celeron Microprocessor, RAM Memory DDR III (2 GB), SSD storage.
- ✓ Ethernet port (Optional Wi-Fi)
- ✓ USB (3 External : 1x3.0 / 2x2.0), 1 RS232 port & RJ-11 cash drawer port.
- ✓ Metrological shield.
- ✓ Stainless steel plate.
- ✓ Common spare parts for all PC range models
- ✓ Linux Ubuntu O.S., also available Windows O.S.
- ✓ MySQL data base manager.
- Different customizable working modes: Sales, Packing, Self-service, POS, etc.
- $\checkmark$  Fully modular program created by Grupo Epelsa.
- ✓ Configurable layout screens (consult factory).
- Unlimited programmable data (items, descriptions, traceability, vendors, families, counters, customers, orders, rates, etc.).
- ✓ Advertising (images, video, playlists, cross advertising).
- ✓ Images by product, family, seller, counter, quality level, etc.
- ✓ Option additional advertising display.
- ✓ Billing module (simplified and ordinary).
- ✓ Management of price lists and prices by tranches.
- Customer loyalty system (points).
- ✓ Wide diversity of sales reports & data listings.
- ✓ Intuitive and easy access menus.
- ✓ Installation Wizard.
- Customer orders.
- ✓ Import / export of files (TXT, CSV).

- External Device integration (smart cash drawers, queue dispenser, payment, labeler).
- ✓ Card printer (article prices and customers).
- ✓ EAN8, EAN13, EAN128, Code128, ITF14 (C25Inter), QR barcodes.
- ✓ Interconnection with unlimited number of scales.
- Adapted to European labeling regulations 1169/2011 (allergens, nutritional information, etc.).
- ✓ Multi language.
- ✓ Task Scheduler: Backup, export, update, shutdown.
- ✓ Remote and automatic software updates.
- ✓ Webserver: for programming and data consultation.
- ✓ FTP Server.
- Remote store management: HydraTouch, Desktop, App PC Scale Connect (Android).
- ✓ ENCASE: Label, ticket and card design software.
- ✓ Fully configurable print formats: ticket, label, variable length label, linerless.
- ✓ Remote maintenance with standard market tools
- ✓ Net Weight: 10,62 kg. / Packed weight: 13,4 kg.
- ✓ Packing dimensions: 59 x 44 x 30 cm