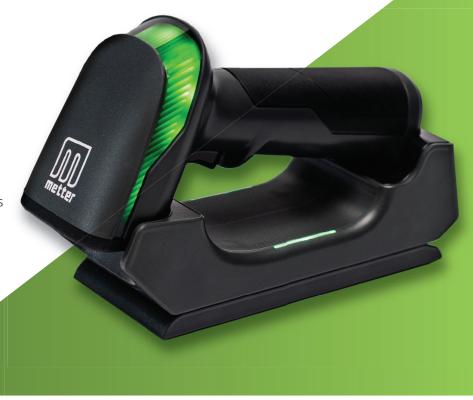

## Metter HS2200

Versatile connection: 2.4G+BT + connectivity to PCs and mobile devices

Efficient scanning: capable of reading complex and high-density barcodes

Quick updates: can be done online, in a matter of seconds

## **Features:**

- >>> Fast scanning of 1D/2D barcodes, manual and automatic
- >> 2600mAh battery, supports continuous scanning for up to 27 hours
- >>> Compatible with Windows, Android, Linux systems
- 2.4G wireless + Bluetooth communication system
- >>> Ideal for industries such as manufacturing, pharmaceuticals, and retail

## Metter HS2200