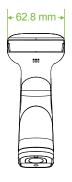

## Parameters:

| didifictors.               |                                                                                                                                                                                                                                                                                                                           |
|----------------------------|---------------------------------------------------------------------------------------------------------------------------------------------------------------------------------------------------------------------------------------------------------------------------------------------------------------------------|
| Performance Parameters     |                                                                                                                                                                                                                                                                                                                           |
| Light Level                | White LED (visual), Red LED (targeting)                                                                                                                                                                                                                                                                                   |
| CPU                        | 32bit ARM                                                                                                                                                                                                                                                                                                                 |
| Scanning Mode              | Trigger and batch mode                                                                                                                                                                                                                                                                                                    |
| Image Sensor               | CMOS                                                                                                                                                                                                                                                                                                                      |
| CMOS Resolution            | 640x480 Pixels                                                                                                                                                                                                                                                                                                            |
| Scanning Speed             | 60fps                                                                                                                                                                                                                                                                                                                     |
| Compatible System          | Windows, Android, Linux / IOS                                                                                                                                                                                                                                                                                             |
| Minimum Resolution         | ≥4mil                                                                                                                                                                                                                                                                                                                     |
| Scanning Angle             | 360° rotation; 65° tilt; 60° height;                                                                                                                                                                                                                                                                                      |
| Decoding Depth             | 50~390mm(13mil code39)                                                                                                                                                                                                                                                                                                    |
| Decoding Capabilities      | <ul> <li>1D: Codabar, Code 11, Code39, Code32, Interleaved 2 of 5, Industrial 2 of 5, Matrix 2 of 5, Code93, Code128, GS1-128, UPC-A, UPC-E, EAN 8, EAN 13, GS1 DataBar (RSS14), GS1 DataBar Limited, GS1 DataBar Expanded, etc.</li> <li>2D: PDF417, Micro PDF417, QR Code, Micro QR, Data Matrix, Aztec Code</li> </ul> |
| Product Parameters         |                                                                                                                                                                                                                                                                                                                           |
| Dimensions                 | L*W*H: 147.7*90*62.8(mm)                                                                                                                                                                                                                                                                                                  |
| Weight                     | 188.4 g (scanner) 318.3g (charging base)                                                                                                                                                                                                                                                                                  |
| Materials                  | ABS+PC                                                                                                                                                                                                                                                                                                                    |
| Power Supply               | DC 5V                                                                                                                                                                                                                                                                                                                     |
| Working Current            | 250mh                                                                                                                                                                                                                                                                                                                     |
| Standby Current            | <90mA                                                                                                                                                                                                                                                                                                                     |
| Indicators                 | LED Indicator and Buzzer                                                                                                                                                                                                                                                                                                  |
| Interface                  | USB / USB-VCP                                                                                                                                                                                                                                                                                                             |
| Charging Method            | Charging base, Type C interface                                                                                                                                                                                                                                                                                           |
| Charging Duration          | 4.5 hours                                                                                                                                                                                                                                                                                                                 |
| Standby Duration           | 6 months                                                                                                                                                                                                                                                                                                                  |
| Battery Operating Duration | 27 hours                                                                                                                                                                                                                                                                                                                  |
| Battery                    | Rechargeable, replaceable, lithium, 2600mAh                                                                                                                                                                                                                                                                               |
| Receiver Interface         | USB                                                                                                                                                                                                                                                                                                                       |
| Other Parameters           |                                                                                                                                                                                                                                                                                                                           |
| Connectivity               | 2.4G wireless, Bluetooth                                                                                                                                                                                                                                                                                                  |
| Connectivity Range         | Open space: 100m – in 2.4G mode, Open space: 100m – in Bluetooth mode                                                                                                                                                                                                                                                     |
| Humidity                   | 5%~95% (non-condensing)                                                                                                                                                                                                                                                                                                   |
| Temperature                | Operating Temperature: -10°C50°C • Storage Temperature: -20°C60°C                                                                                                                                                                                                                                                         |
| Light Source               | 0 ~ 5000Lux (fluorescent light), 0 ~ 100,000Lux (natural light)                                                                                                                                                                                                                                                           |
| Resistance                 | 1.5m drop to concrete surface                                                                                                                                                                                                                                                                                             |
| IP standard                | IP 54                                                                                                                                                                                                                                                                                                                     |
| staridara                  | 1 2 .                                                                                                                                                                                                                                                                                                                     |