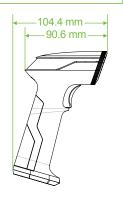

## Parameters:

| didifictors.               |                                                                                                                                                                                                                                                                                                                           |
|----------------------------|---------------------------------------------------------------------------------------------------------------------------------------------------------------------------------------------------------------------------------------------------------------------------------------------------------------------------|
| Performance Parameters     |                                                                                                                                                                                                                                                                                                                           |
| Light Level                | White LED (visual), Red LED (targeting)                                                                                                                                                                                                                                                                                   |
| CPU                        | 32bit ARM                                                                                                                                                                                                                                                                                                                 |
| Scanning Mode              | Trigger and batch mode                                                                                                                                                                                                                                                                                                    |
| Image Sensor               | CMOS                                                                                                                                                                                                                                                                                                                      |
| CMOS Resolution            | 640x480 Pixels                                                                                                                                                                                                                                                                                                            |
| Scanning Speed             | 60fps                                                                                                                                                                                                                                                                                                                     |
| Compatible System          | Windows, Android, Linux / IOS                                                                                                                                                                                                                                                                                             |
| Minimum Resolution         | ≥4mil                                                                                                                                                                                                                                                                                                                     |
| Scanning Angle             | 360° rotation; 65° tilt; 60° height;                                                                                                                                                                                                                                                                                      |
| Decoding Depth             | 50~390mm(13mil code39)                                                                                                                                                                                                                                                                                                    |
| Decoding Capabilities      | <ul> <li>1D: Codabar, Code 11, Code39, Code32, Interleaved 2 of 5, Industrial 2 of 5, Matrix 2 of 5, Code93, Code128, GS1-128, UPC-A, UPC-E, EAN 8, EAN 13, GS1 DataBar (RSS14), GS1 DataBar Limited, GS1 DataBar Expanded, etc.</li> <li>2D: PDF417, Micro PDF417, QR Code, Micro QR, Data Matrix, Aztec Code</li> </ul> |
| Product Parameters         |                                                                                                                                                                                                                                                                                                                           |
| Dimensions                 | L*W*H: 147.7*90*62.8(mm)                                                                                                                                                                                                                                                                                                  |
| Weight                     | 188.4 g (scanner) 318.3g (charging base)                                                                                                                                                                                                                                                                                  |
| Materials                  | ABS+PC                                                                                                                                                                                                                                                                                                                    |
| Power Supply               | DC 5V                                                                                                                                                                                                                                                                                                                     |
| Working Current            | 250mh                                                                                                                                                                                                                                                                                                                     |
| Standby Current            | <90mA                                                                                                                                                                                                                                                                                                                     |
| Indicators                 | LED Indicator and Buzzer                                                                                                                                                                                                                                                                                                  |
| Interface                  | USB / USB-VCP                                                                                                                                                                                                                                                                                                             |
| Charging Method            | Charging base, Type C interface                                                                                                                                                                                                                                                                                           |
| Charging Duration          | 4.5 hours                                                                                                                                                                                                                                                                                                                 |
| Standby Duration           | 6 months                                                                                                                                                                                                                                                                                                                  |
| Battery Operating Duration | 27 hours                                                                                                                                                                                                                                                                                                                  |
| Battery                    | Rechargeable, replaceable, lithium, 2600mAh                                                                                                                                                                                                                                                                               |
| Receiver Interface         | USB                                                                                                                                                                                                                                                                                                                       |
| Other Parameters           |                                                                                                                                                                                                                                                                                                                           |
| Connectivity               | 2.4G wireless, Bluetooth                                                                                                                                                                                                                                                                                                  |
| Connectivity Range         | Open space: 100m – in 2.4G mode, Open space: 100m – in Bluetooth mode                                                                                                                                                                                                                                                     |
| Humidity                   | 5%~95% (non-condensing)                                                                                                                                                                                                                                                                                                   |
| Temperature                | Operating Temperature: -10°C50°C • Storage Temperature: -20°C60°C                                                                                                                                                                                                                                                         |
| Light Source               | 0 ~ 5000Lux (fluorescent light), 0 ~ 100,000Lux (natural light)                                                                                                                                                                                                                                                           |
| Resistance                 | 1.5m drop to concrete surface                                                                                                                                                                                                                                                                                             |
| IP standard                | IP 54                                                                                                                                                                                                                                                                                                                     |
| staridara                  | 1 2 .                                                                                                                                                                                                                                                                                                                     |