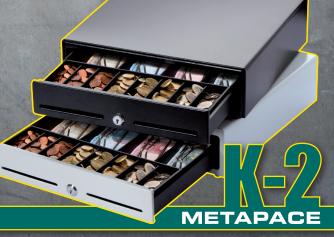

## **METAPACE** Metapace K-2 – Extremely flexible Mini Cash Drawer

## **Highlights**

- Robust and durable for long-term use
- Extremely small dimensions: 330 x 101 x 330 mm, just 5.2 kg
- 8 coin and 4 bank note compartments, 1 cheque compartment
- Standard interface for cash desk printers
- 3-position lock for extra high security

## **Technical specifications**

| Case               |                                                                                                                                              |
|--------------------|----------------------------------------------------------------------------------------------------------------------------------------------|
| Inserts            | 4 layflat note compartments (adjustable) with metal note holders,                                                                            |
|                    | 8 coin compartments (adjustable), 1 cheque compartments,                                                                                     |
|                    | replacement inserts                                                                                                                          |
| Electronics        |                                                                                                                                              |
| Connection         | POS printer port (standard), 24V direct connection to the cash drawer port of any POS printer such as Metapace, Citizen, Epson and many more |
| Security           |                                                                                                                                              |
| 3-position lock    | Manual open, remote operation or locked                                                                                                      |
| Front slot         | 2 front slots for cheques, credit card receipts, etc.                                                                                        |
| Specifics          |                                                                                                                                              |
| Currencies         | Adjustable compartments allow for all kinds of currencies                                                                                    |
| Housing            |                                                                                                                                              |
| Dimensions (WxHxD) | 330x101x330mm (with feet), 330x92x330mm (without rubber feet)                                                                                |
| Weight             | 5.2 kg                                                                                                                                       |
| Colour             | Black, white                                                                                                                                 |
| Warranty           |                                                                                                                                              |
| Period             | 25 months                                                                                                                                    |
|                    |                                                                                                                                              |