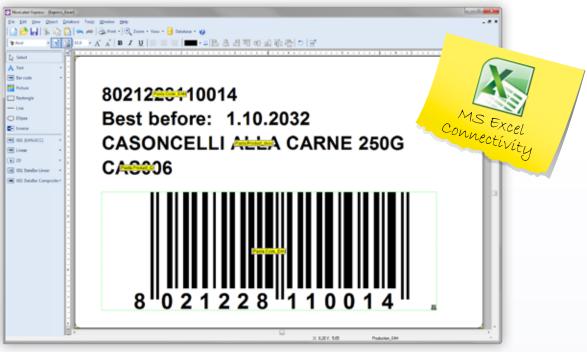

#### Use Excel as a database

You're already familiar with MS Excel, why not use it to improve your labeling? Rather than create 10 identical labels, design 1 and use 10 rows of spreadsheet data.